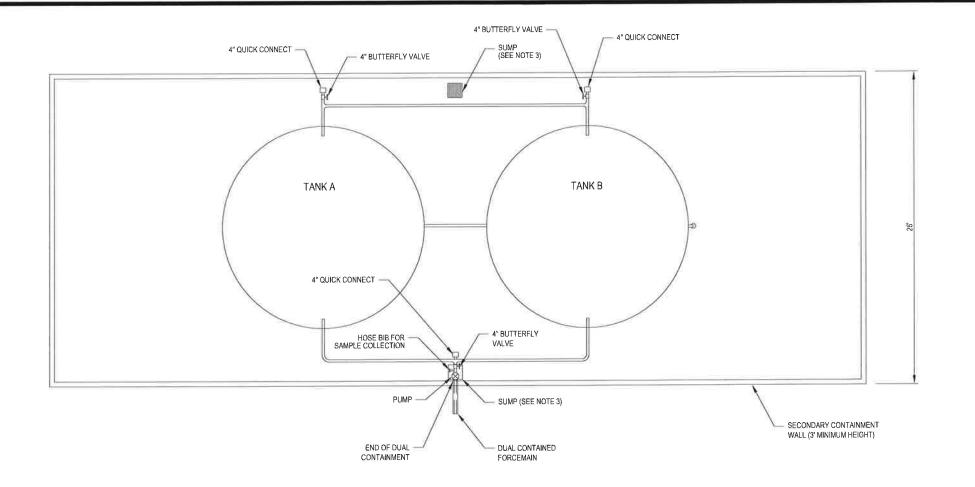

LEACHATE STORAGE TANK FACILITY PLAN

NOT TO SCALE

#### NOTES:

- 1. REFER TO APPENDIX III-D.6 FOR DISCUSSION ON THE LEACHATE STORAGE FACILITY.
- REFER TO APPENDIX III-D.6 FOR THE SECONDARY
   CONTAINMENT VOLUME CALCULATIONS FOR THE LEACHATE
   STORAGE FACILITY.
- 3. SUMPS ARE 3' WIDE AND 3' DEEP.
- 4. CONCRETE SECTIONS MAY VARY PENDING FINAL TANK SELECTION, SIZE, AND DESIGN.