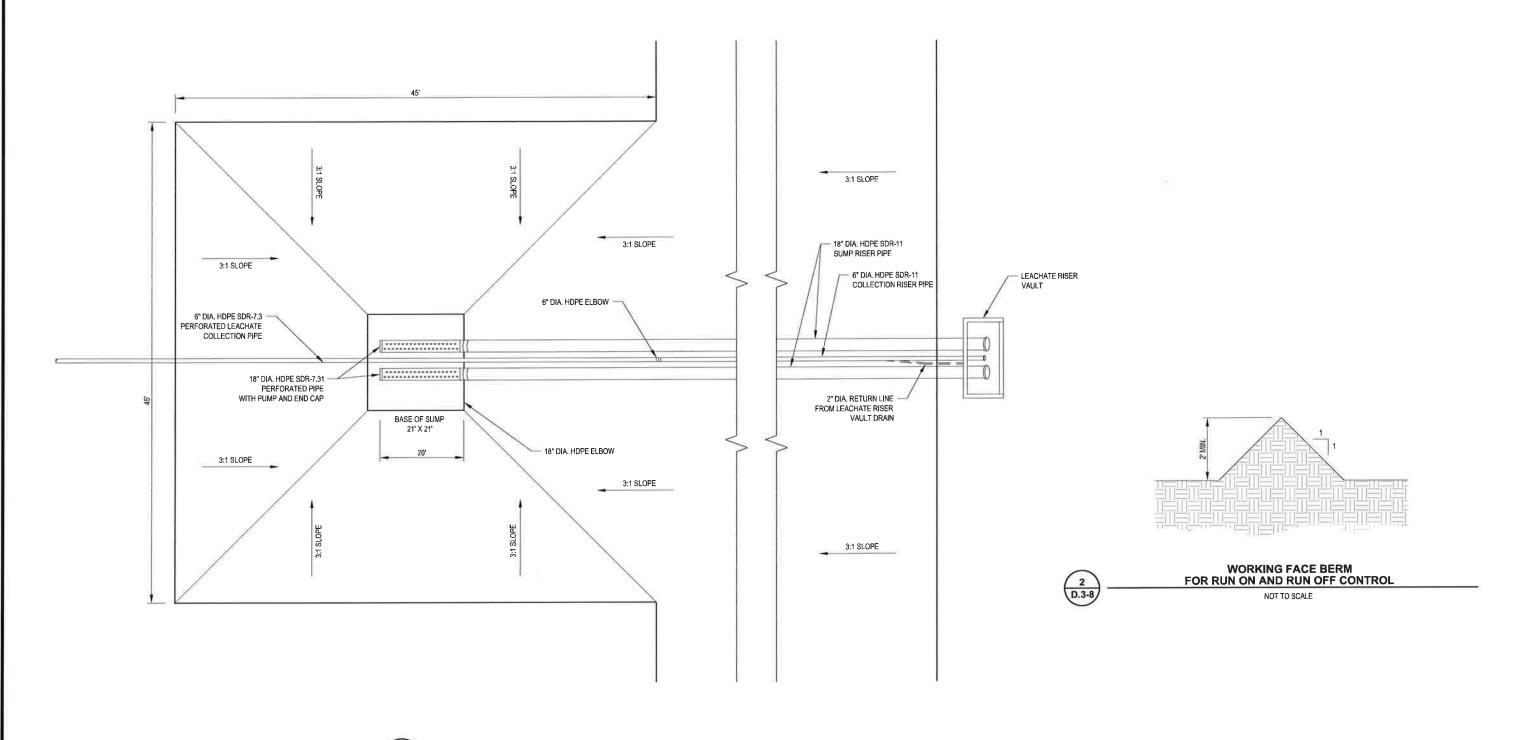

1 D.3-8 LEACHATE SUMP PLAN

NOT TO SCALE

|          | _    |             |
|----------|------|-------------|
|          |      |             |
| REV. NO. | DATE | DESCRIPTION |

| PESCADITO ENVIRONMENTAL RESOURCE CENTER |
|-----------------------------------------|
| WEBB COUNTY, TEXAS                      |
| MSW 2374                                |

| LEACHATE | COLL | ECTION | DETAILS |  |
|----------|------|--------|---------|--|
|          |      |        |         |  |

| PROJ NO:     | 148866                                  | DATE: MARCH | 20 |
|--------------|-----------------------------------------|-------------|----|
| DESIGNED BY: | ======================================= | DRAWING NO. |    |
| DRAWN BY:    | мте                                     | III         |    |
| CHECKED BY:  | RDS                                     | D.3-8       | ,  |
| APPROVED BY: | MWO                                     | 8 OF 11 SH  | EE |