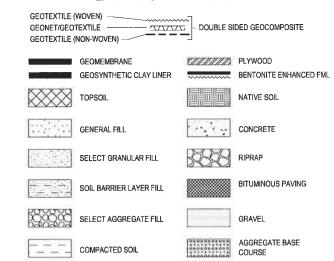

#### LINE AND SHADING LEGEND

PROJ NO:

148866 DATE:

MARCH 2015

D.3-2

| <b>PESCADITO</b> | <b>ENVIRONMENTAL</b> | <b>RESOURCE</b> | <b>CENTER</b> |
|------------------|----------------------|-----------------|---------------|
|                  | WEBB COUNTY,         | TEXAS           |               |
|                  | MSW 2374             | l               |               |