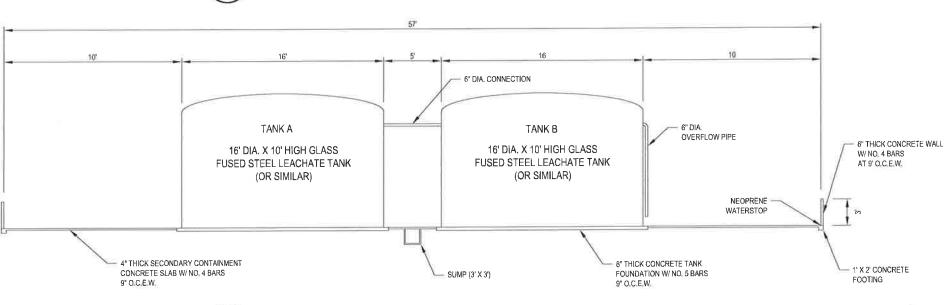

#### NOTES:

- 1. REFER TO APPENDIX III-D.6 FOR DISCUSSION ON THE LEACHATE STORAGE FACILITY.
- REFER TO APPENDIX III-D.6 FOR THE SECONDARY
   CONTAINMENT VOLUME CALCULATIONS FOR THE LEACHATE
   STORAGE FACILITY.
- 3. SUMPS ARE 3' WIDE AND 3' DEEP.
- 4. CONCRETE SECTIONS MAY VARY PENDING FINAL TANK SELECTION, SIZE, AND DESIGN.

#### LEACHATE STORAGE TANK FACILITY SECTION

NOT TO SCALE

| REV. NO. | DATE | DESCRIPTION |
|----------|------|-------------|

| PESCADITO ENVIRONMENTAL RESOURCE CENTER |
|-----------------------------------------|
| WEBB COUNTY, TEXAS                      |
| MSW 2374                                |