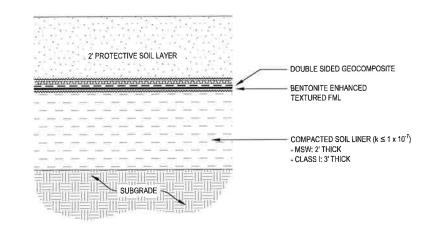

**BOTTOM LINER DETAIL** OPTION 1 D.3-2 SCALE: 1"=3"

**BOTTOM LINER DETAIL** D.3-2 **OPTION 2** SCALE: 1"=3"

**SIDEWALL** (4 D.3-2) **OPTION 2** SCALE: 1"=3"

 $\frac{\text{NOTES:}}{\text{1.}} \\ \overline{\text{GEOSYNTHETIC MATERIALS SHOWN WITH EXAGGERATED THICKNESS FOR CLARITY,}}$ 

#### LINE AND SHADING LEGEND

PROJ NO:

148866 DATE:

MARCH 2015

D.3-2

| <b>PESCADITO</b> | <b>ENVIRONMENTAL</b> | <b>RESOURCE</b> | <b>CENTER</b> |
|------------------|----------------------|-----------------|---------------|
|                  | WEBB COUNTY,         | TEXAS           |               |
|                  | MSW 2374             | l               |               |