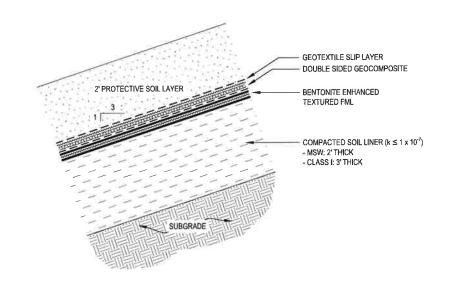

**BOTTOM LINER DETAIL** OPTION 1 D.3-2 SCALE: 1"=3"

**BOTTOM LINER DETAIL** D.3-2 **OPTION 2** SCALE: 1"=3"

**SIDEWALL** (4 D.3-2) **OPTION 2** SCALE: 1"=3"

 $\frac{\text{NOTES:}}{\text{1.}} \\ \overline{\text{GEOSYNTHETIC MATERIALS SHOWN WITH EXAGGERATED THICKNESS FOR CLARITY,}}$ 

#### LINE AND SHADING LEGEND

PROJ NO:

148866 DATE:

MARCH 2015

D.3-2

| <b>PESCADITO</b> | <b>ENVIRONMENTAL</b> | <b>RESOURCE</b> | <b>CENTER</b> |
|------------------|----------------------|-----------------|---------------|
|                  | WEBB COUNTY,         | TEXAS           |               |
|                  | MSW 2374             | l               |               |