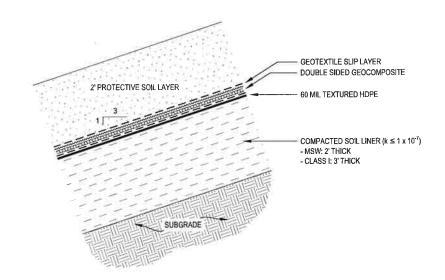

**BOTTOM LINER DETAIL** OPTION 1 D.3-2 SCALE: 1"=3"

**BOTTOM LINER DETAIL** D.3-2 **OPTION 2** SCALE: 1"=3"

**SIDEWALL** (4 D.3-2) **OPTION 2** SCALE: 1"=3"

 $\frac{\text{NOTES:}}{\text{1.}} \\ \overline{\text{GEOSYNTHETIC MATERIALS SHOWN WITH EXAGGERATED THICKNESS FOR CLARITY,}}$ 

#### LINE AND SHADING LEGEND

PROJ NO:

148866 DATE:

MARCH 2015

D.3-2

| <b>PESCADITO</b> | <b>ENVIRONMENTAL</b> | <b>RESOURCE</b> | <b>CENTER</b> |
|------------------|----------------------|-----------------|---------------|
|                  | WEBB COUNTY,         | TEXAS           |               |
|                  | MSW 2374             | l               |               |

| B COUNTY, TEXAS<br>MSW 2374 | DESIGNED BY: | 10  | DRAWING NO. |
|-----------------------------|--------------|-----|-------------|
| 10000 2014                  | DRAWN BY:    | мте | ļ III       |
| LINER DETAILS               | CHECKED BY:  | RDS | <b>D.3</b>  |
|                             | APPROVED BY: | OWN | 2 OF        |