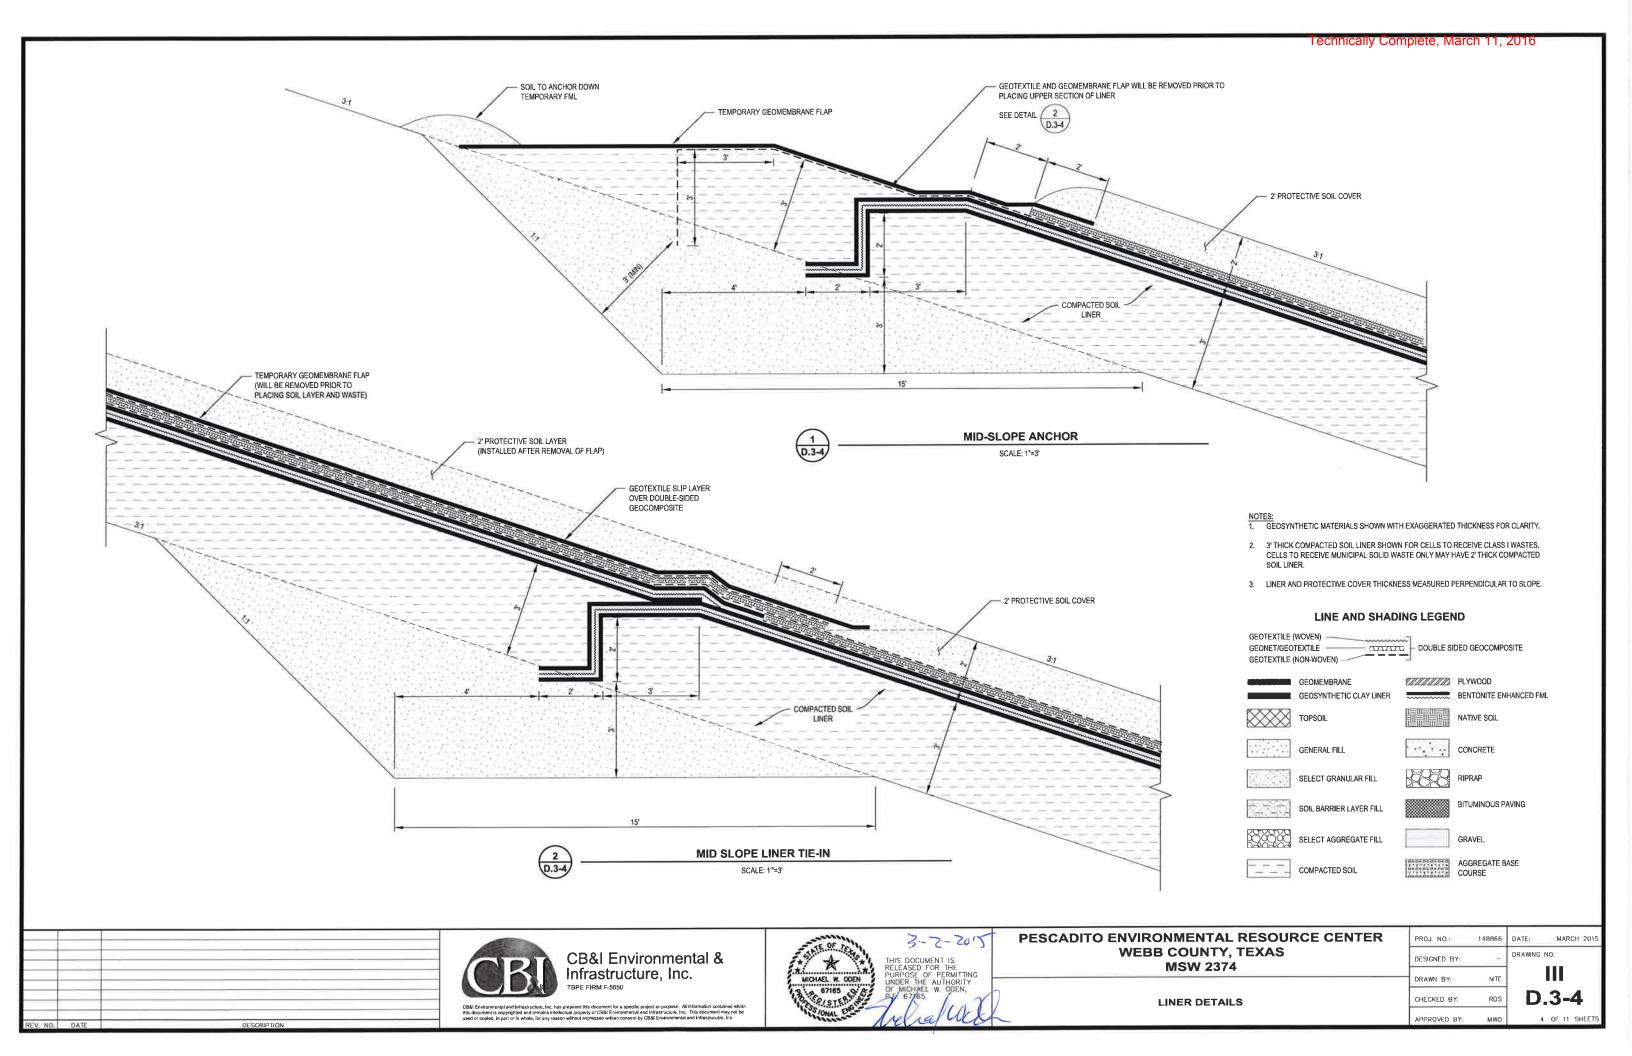

**BOTTOM LINER DETAIL** OPTION 1 D.3-2 SCALE: 1"=3"

**BOTTOM LINER DETAIL** D.3-2 **OPTION 2** SCALE: 1"=3"

**SIDEWALL** (4 D.3-2) **OPTION 2** SCALE: 1"=3"

 $\frac{\text{NOTES:}}{\text{1.}} \\ \overline{\text{GEOSYNTHETIC MATERIALS SHOWN WITH EXAGGERATED THICKNESS FOR CLARITY,}}$ 

#### LINE AND SHADING LEGEND

PROJ NO:

148866 DATE:

MARCH 2015

D.3-2

| <b>PESCADITO</b> | <b>ENVIRONMENTAL</b> | <b>RESOURCE</b> | <b>CENTER</b> |
|------------------|----------------------|-----------------|---------------|
|                  | WEBB COUNTY,         | TEXAS           |               |
|                  | MSW 2374             | l               |               |

| B COUNTY, TEXAS<br>MSW 2374 | DESIGNED BY: | 10  | DRAWING NO. |
|-----------------------------|--------------|-----|-------------|
| 10000 2014                  | DRAWN BY:    | мте | ļ III       |
| LINER DETAILS               | CHECKED BY:  | RDS | <b>D.3</b>  |
|                             | APPROVED BY: | OWN | 2 OF        |