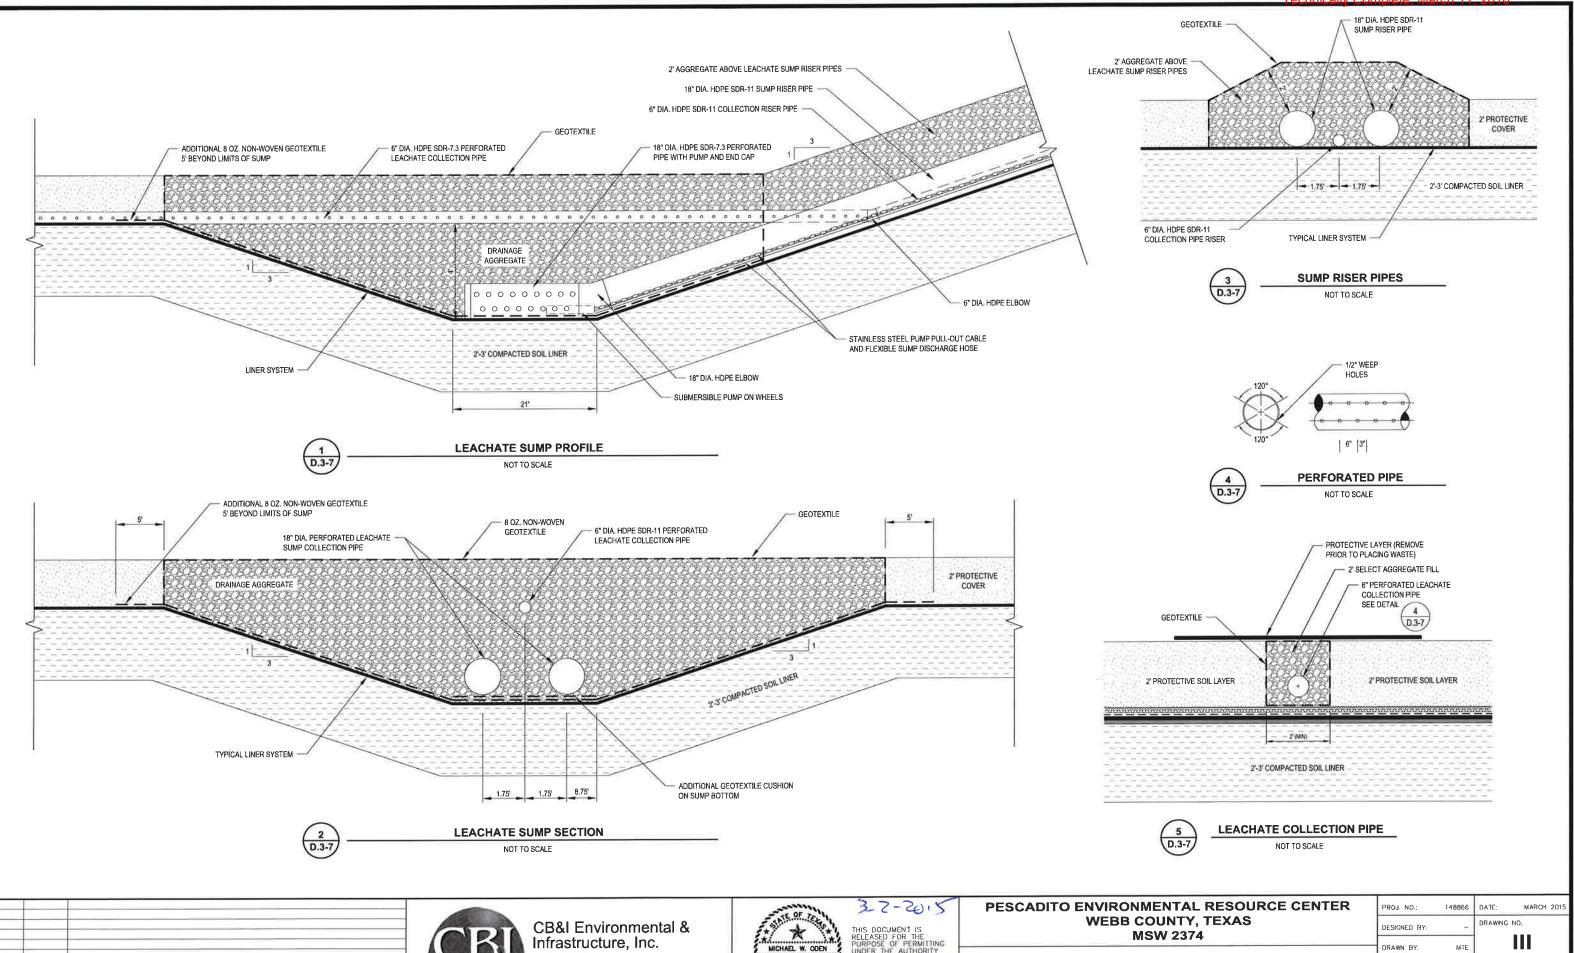

| DESIGNED BY: |     | DRAWING NO. |
|--------------|-----|-------------|
| DRAWN BY:    | MTE | III         |
| CHECKED BY:  | RDS | D.3-7       |
| APPROVED BY: | мwо | 7 OF 11 SHE |

LEACHATE COLLECTION DETAILS

1 D.3-8 LEACHATE SUMP PLAN

NOT TO SCALE

|          | _    |             |
|----------|------|-------------|
|          |      |             |
| REV. NO. | DATE | DESCRIPTION |

| PESCADITO ENVIRONMENTAL RESOURCE CENTER |
|-----------------------------------------|
| WEBB COUNTY, TEXAS                      |
| MSW 2374                                |

| LEACHATE | COLL | ECTION | DETAILS |  |
|----------|------|--------|---------|--|
|          |      |        |         |  |

| PROJ NO:     | 148866                                  | DATE: MARCH | 20 |
|--------------|-----------------------------------------|-------------|----|
| DESIGNED BY: | ======================================= | DRAWING NO. |    |
| DRAWN BY:    | мте                                     | III         |    |
| CHECKED BY:  | RDS                                     | D.3-8       | ,  |
| APPROVED BY: | MWO                                     | 8 OF 11 SH  | EE |