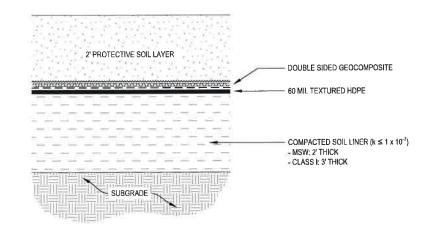

**BOTTOM LINER DETAIL** OPTION 1 D.3-2 SCALE: 1"=3"

**BOTTOM LINER DETAIL** D.3-2 **OPTION 2** SCALE: 1"=3"

**SIDEWALL** (4 D.3-2) **OPTION 2** SCALE: 1"=3"

 $\frac{\text{NOTES:}}{\text{1.}} \\ \overline{\text{GEOSYNTHETIC MATERIALS SHOWN WITH EXAGGERATED THICKNESS FOR CLARITY,}}$ 

#### LINE AND SHADING LEGEND

PROJ NO:

148866 DATE:

MARCH 2015

D.3-2

| <b>PESCADITO</b> | <b>ENVIRONMENTAL</b> | <b>RESOURCE</b> | <b>CENTER</b> |
|------------------|----------------------|-----------------|---------------|
|                  | WEBB COUNTY,         | TEXAS           |               |
|                  | MSW 2374             | l               |               |

| B COUNTY, TEXAS<br>MSW 2374 | DESIGNED BY: | 10  | DRAWING NO. |
|-----------------------------|--------------|-----|-------------|
| 10000 2014                  | DRAWN BY:    | мте | ļ III       |
| LINER DETAILS               | CHECKED BY:  | RDS | <b>D.3</b>  |
|                             | APPROVED BY: | OWN | 2 OF        |