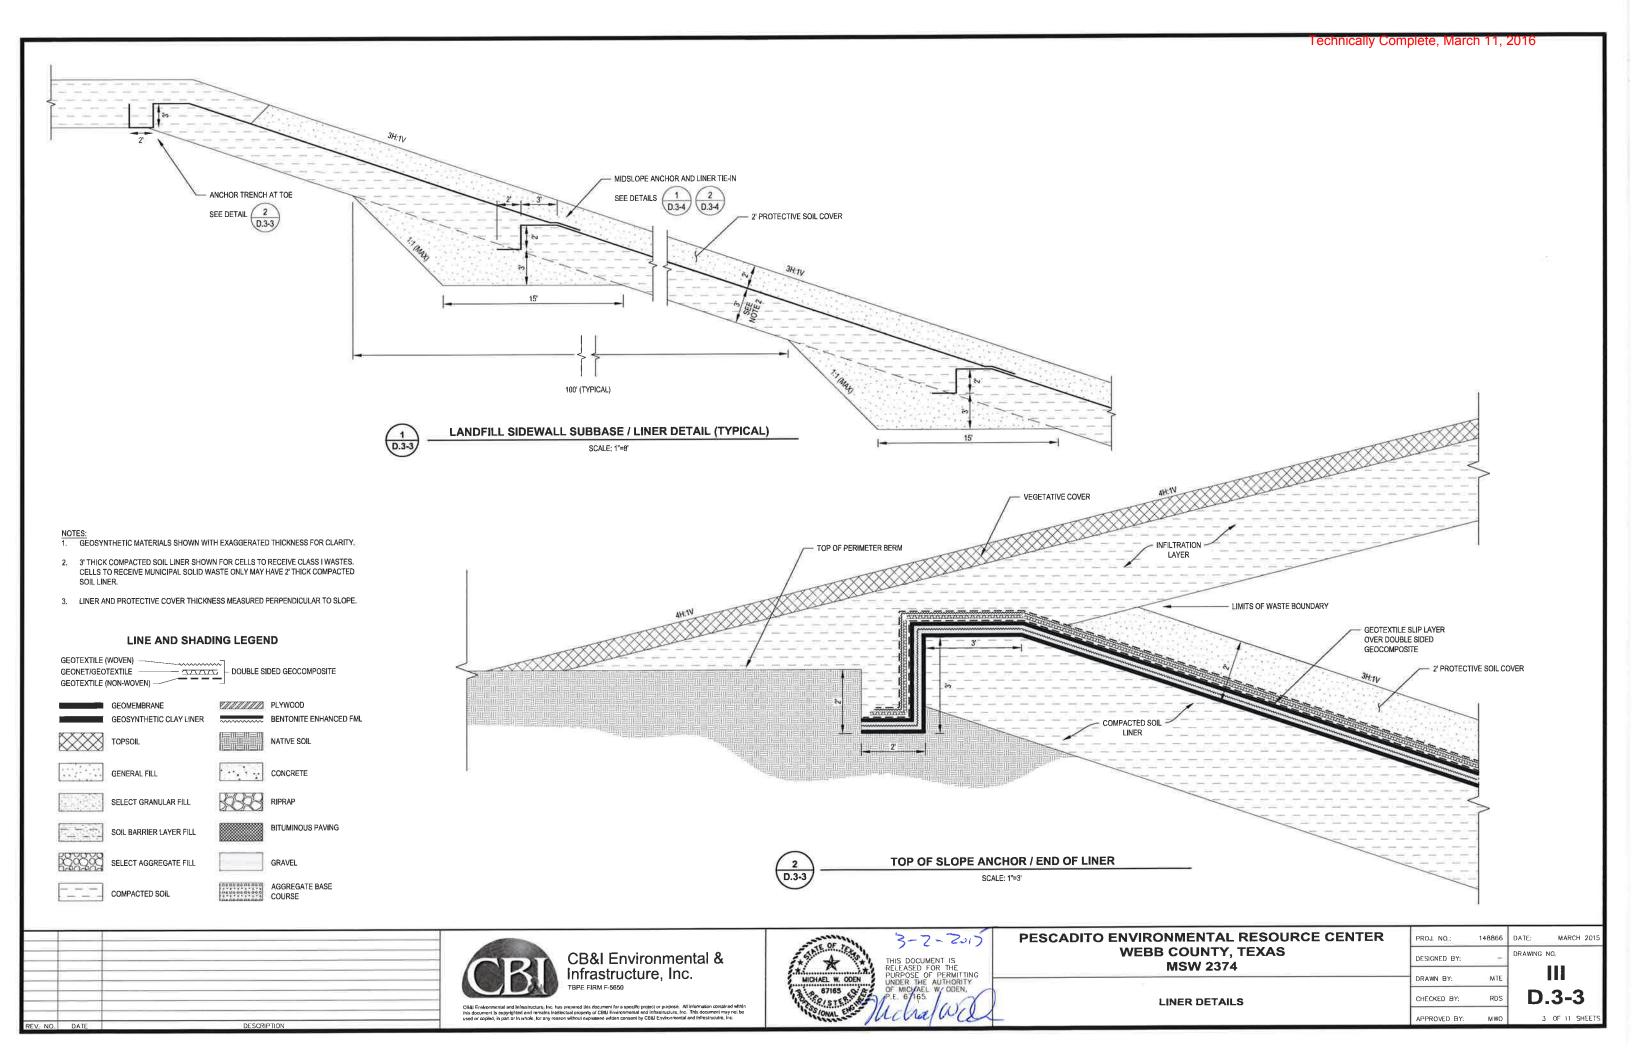

#### LINE AND SHADING LEGEND

PROJ NO:

148866 DATE:

MARCH 2015

D.3-2

| <b>PESCADITO</b> | <b>ENVIRONMENTAL</b> | <b>RESOURCE</b> | <b>CENTER</b> |
|------------------|----------------------|-----------------|---------------|
|                  | WEBB COUNTY,         | TEXAS           |               |
|                  | MSW 2374             | l               |               |