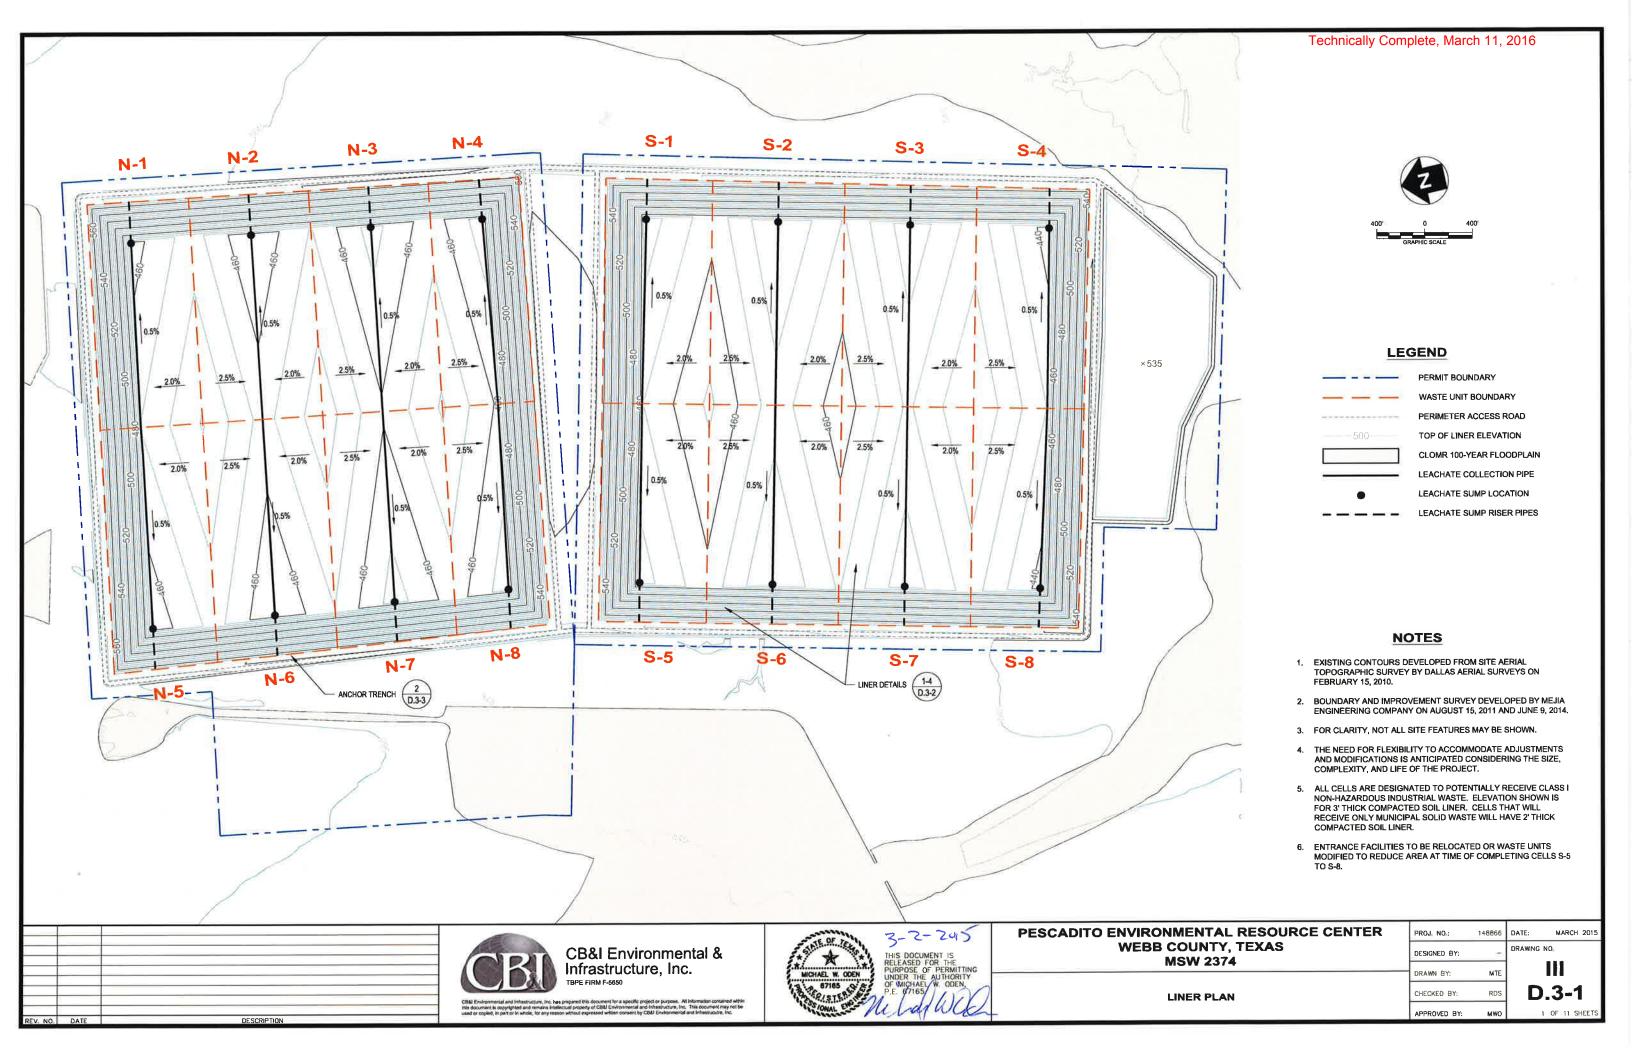

## **Table of Contents**

| III-D.3-1 Liner Plan                      | 1  |
|-------------------------------------------|----|
| III-D.3-2 Liner Details                   | 2  |
| III-D.3-3 Liner Details                   | 3  |
| III-D.3-4 Liner Details                   | 4  |
| III-D.3-5 Leachate Collection System Plan | 5  |
| III-D.3-6 Leachate Collection Details     | 6  |
| III-D.3-7 Leachate Collection Details     | 7  |
| III-D.3-8 Leachate Collection Details     | 8  |
| III-D.3-9 Leachate Storage Details        | 9  |
| III-D.3-10 Final Cover Plan               | 10 |
| III-D.3-11 Final Cover Details            | 11 |

**BOTTOM LINER DETAIL** OPTION 1 D.3-2 SCALE: 1"=3"

**BOTTOM LINER DETAIL** D.3-2 **OPTION 2** SCALE: 1"=3"

**SIDEWALL** (4 D.3-2) **OPTION 2** SCALE: 1"=3"

 $\frac{\text{NOTES:}}{\text{1.}} \\ \overline{\text{GEOSYNTHETIC MATERIALS SHOWN WITH EXAGGERATED THICKNESS FOR CLARITY,}}$ 

#### LINE AND SHADING LEGEND

PROJ NO:

148866 DATE:

MARCH 2015

D.3-2

| <b>PESCADITO</b> | <b>ENVIRONMENTAL</b> | <b>RESOURCE</b> | <b>CENTER</b> |
|------------------|----------------------|-----------------|---------------|
|                  | WEBB COUNTY,         | TEXAS           |               |
|                  | MSW 2374             | l               |               |

| B COUNTY, TEXAS<br>MSW 2374 | DESIGNED BY: | 10  | DRAWING NO. |
|-----------------------------|--------------|-----|-------------|
| 10000 2014                  | DRAWN BY:    | мте | ļ III       |
| LINER DETAILS               | CHECKED BY:  | RDS | <b>D.3</b>  |
|                             | APPROVED BY: | OWN | 2 OF        |